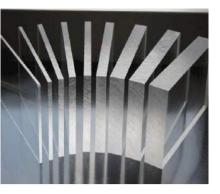

### **Features:**

- Light weight
- Perfect transparency with light transmission 93%;
- Excellent electrical insulation,;
- High plasticity, process and shape easier;
- High surface hardness,
- excellent weather resistance

## Applications

Signage Display Rack Lampshade Bath room Aquarium Noise Barriers Art work Surface Panels & Protecting Covers

| SIZE (mm)   |          | Inickness (mm) |  |
|-------------|----------|----------------|--|
| 1250 x 2450 | 4'x8'    | 1.8            |  |
| 1250 x 1850 | 4'x6'    | 2 3/32"        |  |
| 1220 x 2420 |          | 3 1/8"         |  |
| 1220 x 1820 |          | 4.5 3/16"      |  |
| 1500 x 2100 |          | 6 1/4"         |  |
| 1600 x 2600 |          | 9 3/8"         |  |
| 1850 x 2450 | 6'x8'    | 12 1/2"        |  |
| 2050 x 3050 | 6.5'x10' | 18 3/4"        |  |
|             |          | 25.4 1'        |  |