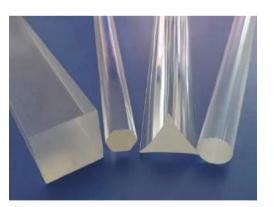

um Noise Barriers Art work Surface Panels & Protecting Covers

| SIZE (mm)   |          | Inickness (mm) |  |
|-------------|----------|----------------|--|
| 1250 x 2450 | 4'x8'    | 1.8            |  |
| 1250 x 1850 | 4'x6'    | 2 3/32"        |  |
| 1220 x 2420 |          | 3 1/8"         |  |
| 1220 x 1820 |          | 4.5 3/16"      |  |
| 1500 x 2100 |          | 6 1/4"         |  |
| 1600 x 2600 |          | 9 3/8"         |  |
| 1850 x 2450 | 6'x8'    | 12 1/2"        |  |
| 2050 x 3050 | 6.5'x10' | 18 3/4"        |  |
|             |          | 25.4 1'        |  |

Custom Size & Cut to Size are available

# Color



Any colors can be customized

# Acrylic Sheet -All Types

ع www.alandsplastic.com



Clear



Colored



Translucent



Fabric/Textured



Frosted/Opaque



Mirrored



Acrylic Rod



Acrylic Tube



Acrylic Ball

# Acrylic Sheet -Packaging

www.alandsplastic.com

Brown paper masked





Iron pallet packaged

PE film masked





Loading to container

### Alands Plastic- Your Trusted Partner







**Golden Member** 



Trade Fair



### Shanghai



Guangzhou







# Contact Us

Jinan Alands Plastic Co.,Ltd T: +86-531-88661982 F: +86-531-88661982 E: joey@alandsplastic.com W: www.alandsplastic.com No.338 Beiyuan Street, Jinan 250033, China





Thanks for your reading!