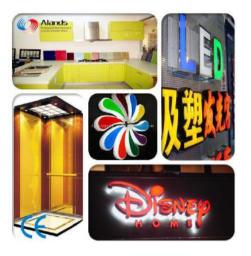

## Applications

Signage Display Rack Lampshade Bath room Aquarium Noise Barriers Art work Surface Panels & Protecting Covers

| SIZE (mm)   |          | Inickness (mm) |  |
|-------------|----------|----------------|--|
| 1250 x 2450 | 4'x8'    | 1.8            |  |
| 1250 x 1850 | 4'x6'    | 2 3/32"        |  |
| 1220 x 2420 |          | 3 1/8"         |  |
| 1220 x 1820 |          | 4.5 3/16"      |  |
| 1500 x 2100 |          | 6 1/4"         |  |
| 1600 x 2600 |          | 9 3/8"         |  |
| 1850 x 2450 | 6'x8'    | 12 1/2"        |  |
| 2050 x 3050 | 6.5'x10' | 18 3/4"        |  |
|             |          | 25.4 1'        |  |