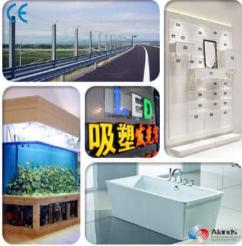

## Applications

Signage Display Rack Lampshade Bath room Aquarium Noise Barriers Art work Surface Panels & Protecting Covers

| SIZE (mm)   |          | Inickness (mm) |  |
|-------------|----------|----------------|--|
| 1250 x 2450 | 4'x8'    | 1.8            |  |
| 1250 x 1850 | 4'x6'    | 2 3/32"        |  |
| 1220 x 2420 |          | 3 1/8"         |  |
| 1220 x 1820 |          | 4.5 3/16"      |  |
| 1500 x 2100 |          | 6 1/4"         |  |
| 1600 x 2600 |          | 9 3/8"         |  |
| 1850 x 2450 | 6'x8'    | 12 1/2"        |  |
| 2050 x 3050 | 6.5'x10' | 18 3/4"        |  |
|             |          | 25.4 1'        |  |