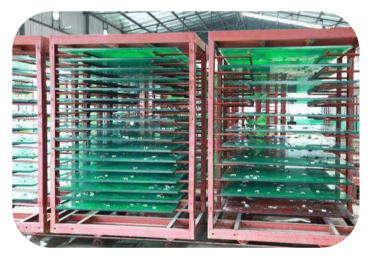

# Acrylic Sheet -Packaging

www.alandsplastic.com

Brown paper masked

Iron pallet packaged

PE film masked

Loading to container