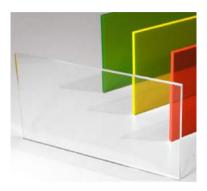

### **Features:**

- Light weight
- Perfect transparency with light transmission 93%;
- Excellent electrical insulation,;
- High plasticity, process and shape easier;
- High surface hardness,
- excellent weather resistance

# Acrylic Sheet -All Types

ع www.alandsplastic.com

Clear

Colored

Translucent

Fabric/Textured

Frosted/Opaque

Mirrored